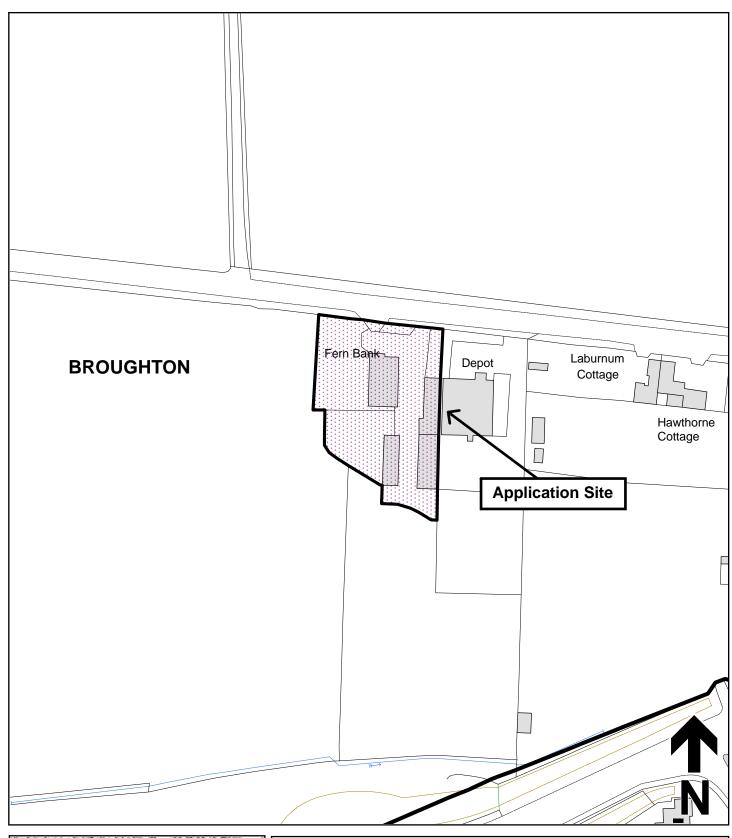

## Legend

Planning Application Site

Adopted Flintshire Unitary Development Plan Settlement Boundary This plan is based on Ordnance Survey Material with the permission of the Controller of Her Majesty's Stationery Office. © Crown Copyright. Unauthorised reproduction infringes Crown Copyright and may lead to prosecution or civil proceedings. Licence number: 100023386.
Flintshire County Council, 2020.

Map Scale 1:1250

OS Map ref SJ 3263

Planning Application 61296

**Existing Front Elevation** 

Proposed Rear Elevation

Proposed Front Elevation

Existing Side 1 Elevation

Existing Side 2 Elevation