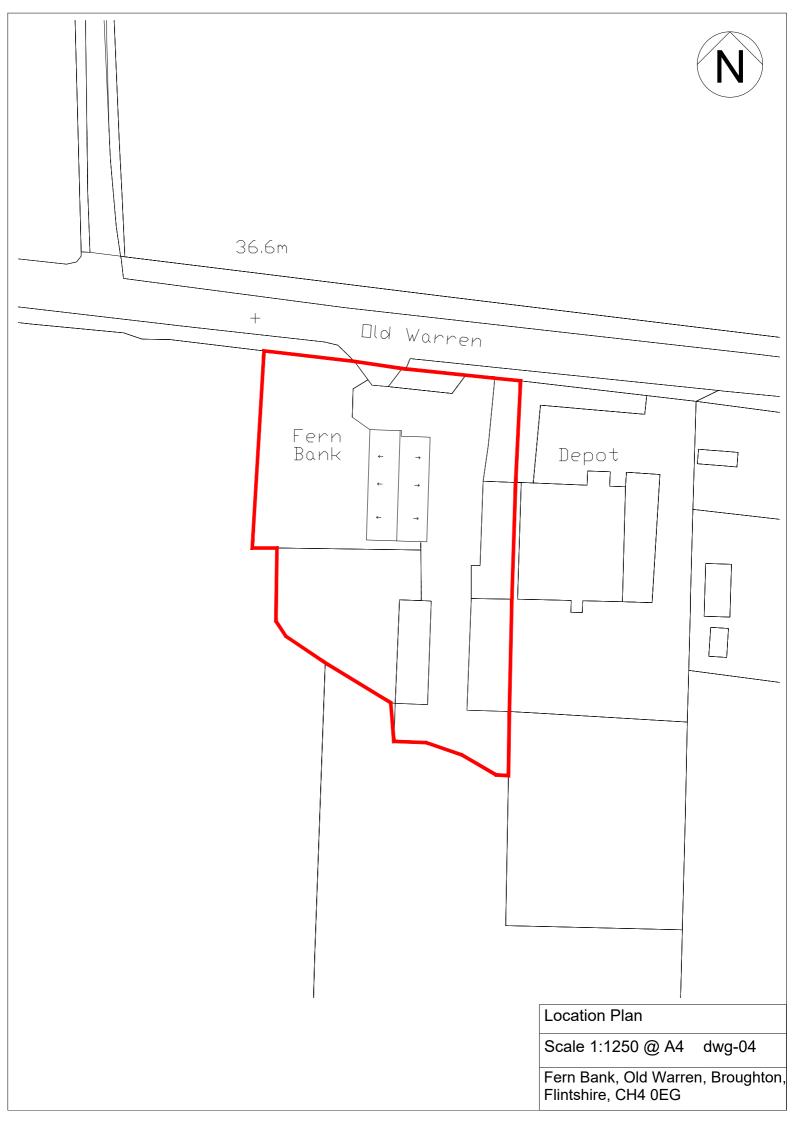

Map Scale 1:1250

OS Map ref SJ 3263

Planning Application 61296

**Existing Front Elevation** 

Proposed Rear Elevation

Proposed Front Elevation

Existing Side 1 Elevation

Existing Side 2 Elevation

Proposed Side 2 Elevation

Existing Ground Floor Plan

Proposed Ground Floor Plan

Proposed Ground Floor Plan (not showing demolition)

Existing & Proposed Floor Plans

Scale 1:50 @ A1 dwg-01

Fern Bank, Old Warren, Broughton, Flintshire, CH4 0EG