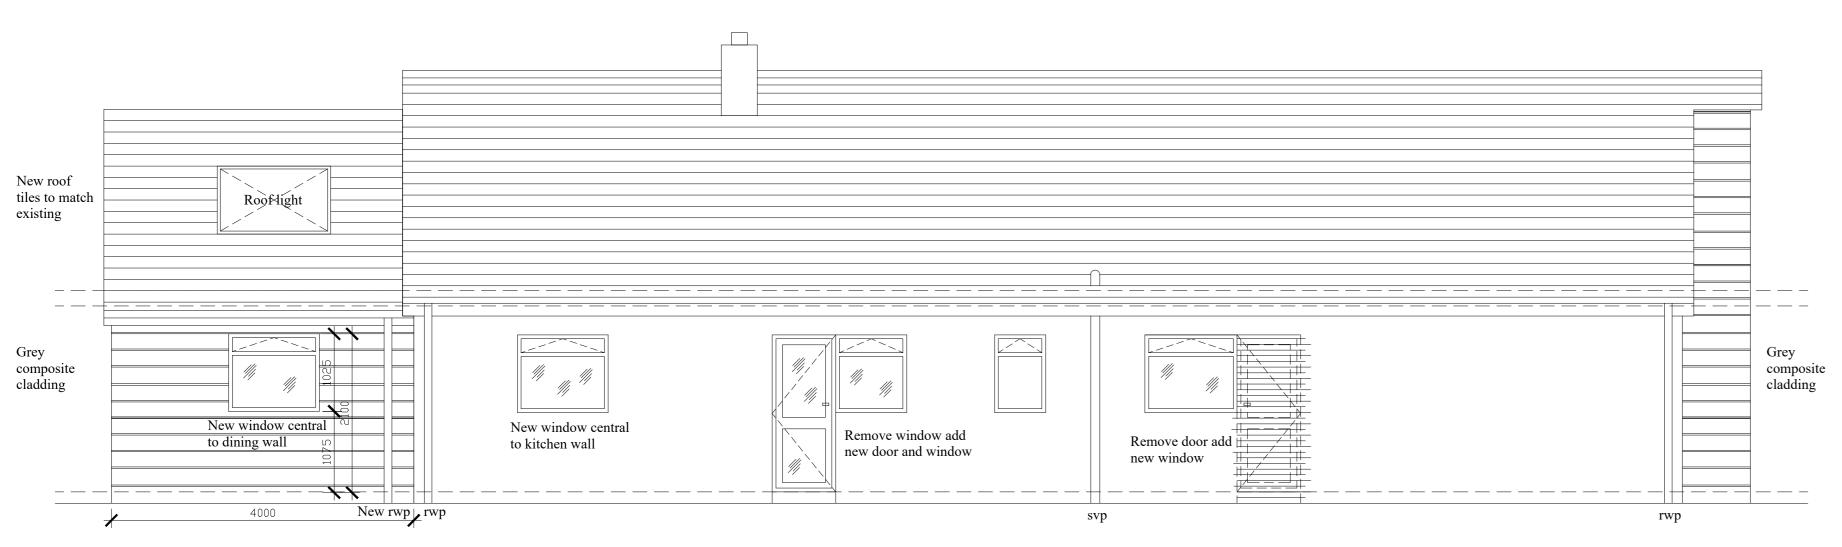

Map Scale 1:1250

OS Map ref SJ 3263

Planning Application 61296

**Existing Front Elevation** 

Proposed Rear Elevation

Proposed Front Elevation

Existing Side 1 Elevation

Existing Side 2 Elevation