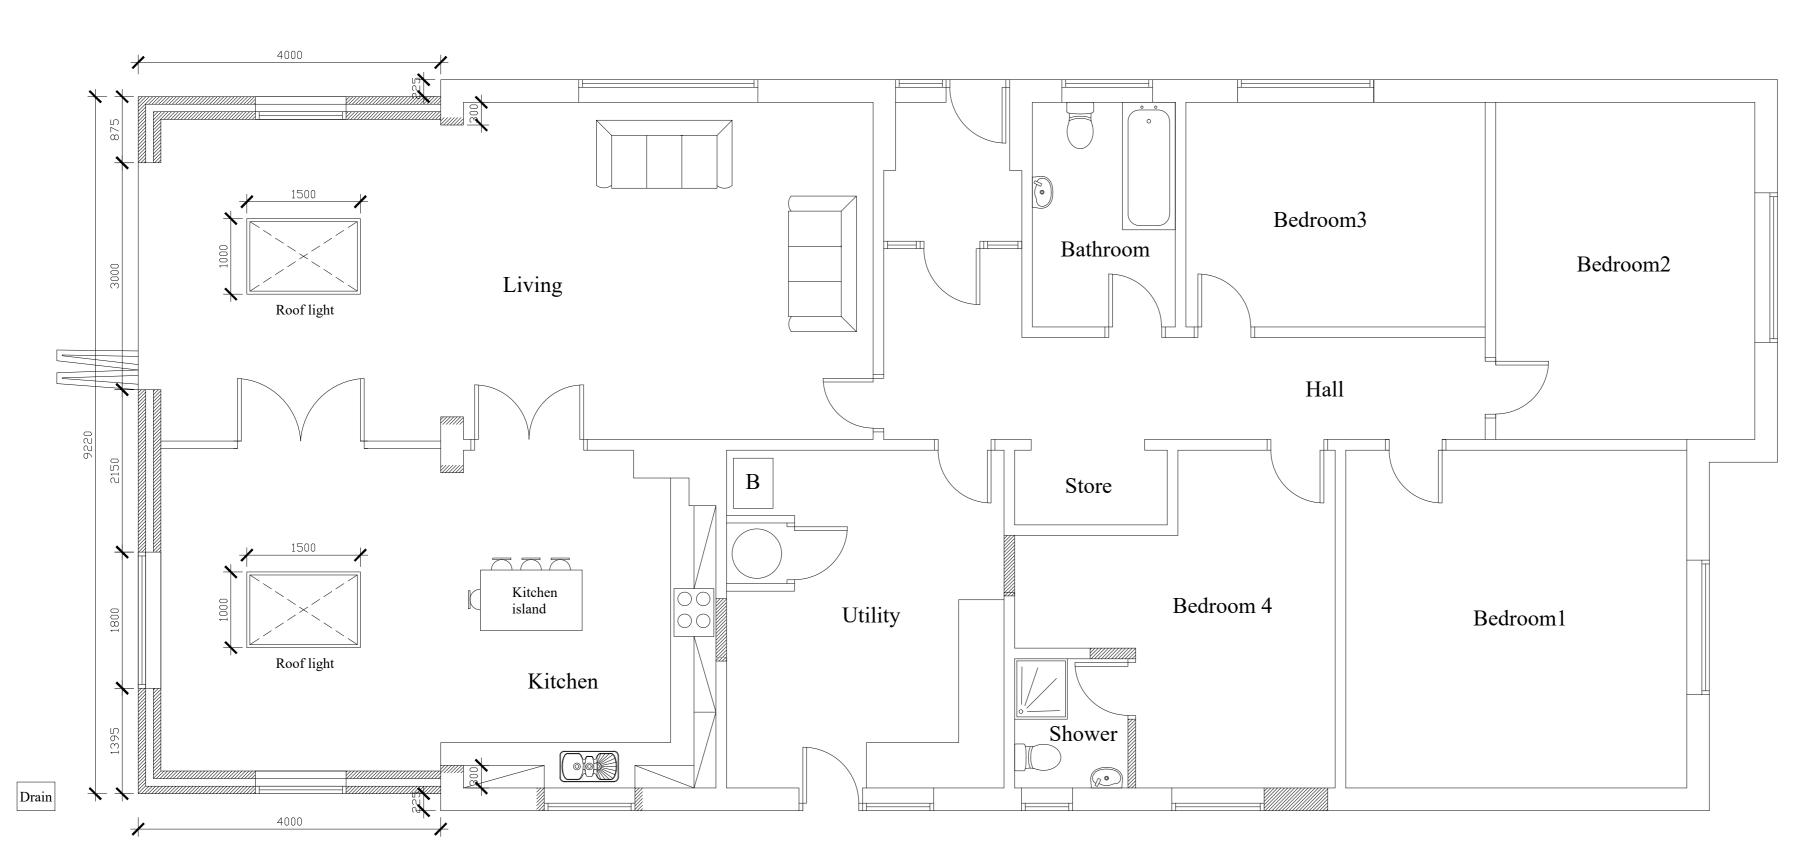

Proposed Side 2 Elevation

Existing Ground Floor Plan

Proposed Ground Floor Plan

Proposed Ground Floor Plan (not showing demolition)

Existing & Proposed Floor Plans

Scale 1:50 @ A1 dwg-01

Fern Bank, Old Warren, Broughton, Flintshire, CH4 0EG