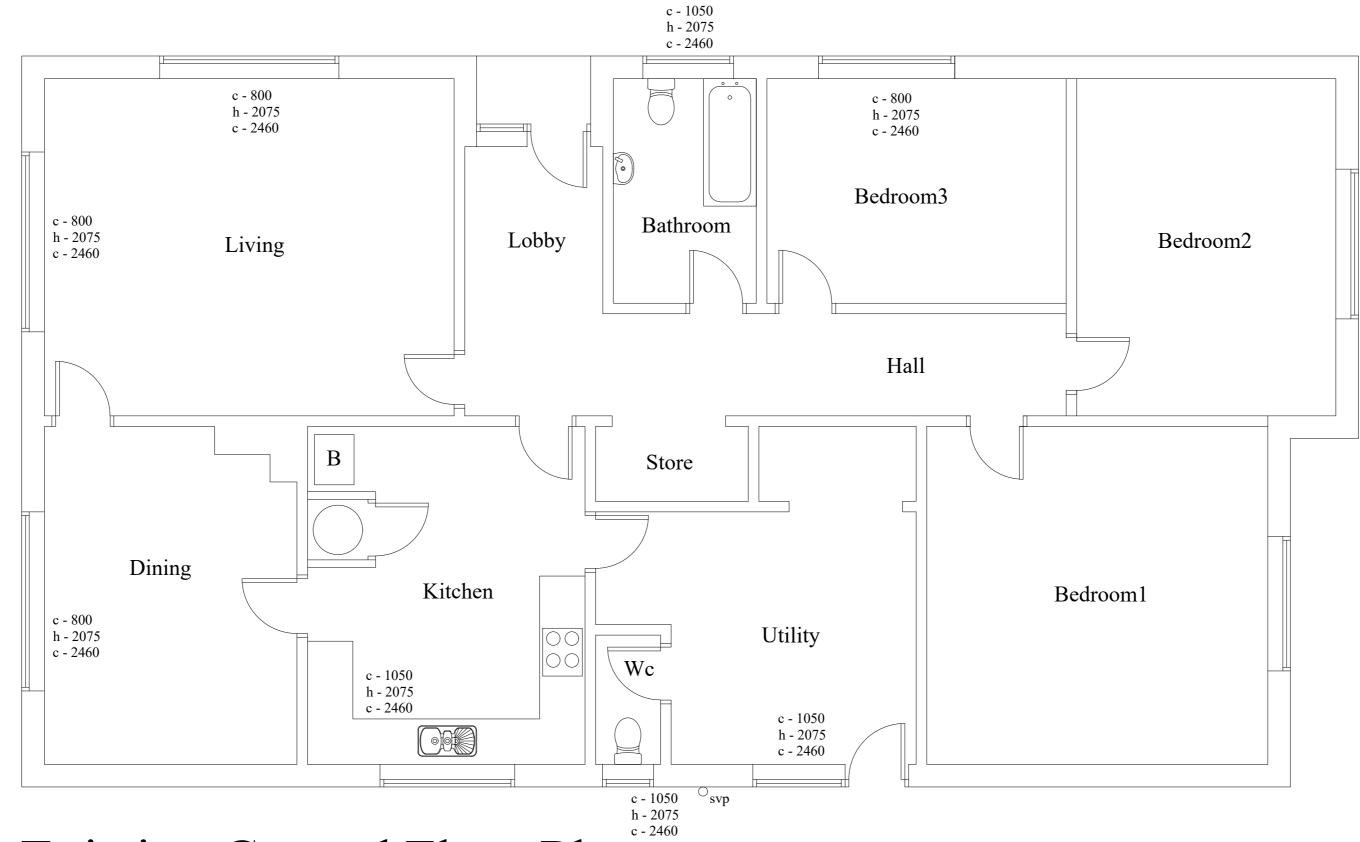

Proposed Side 2 Elevation

Existing Ground Floor Plan

Proposed Ground Floor Plan

Proposed Ground Floor Plan (not showing demolition)

Existing & Proposed Floor Plans

Scale 1:50 @ A1 dwg-01

Fern Bank, Old Warren, Broughton, Flintshire, CH4 0EG