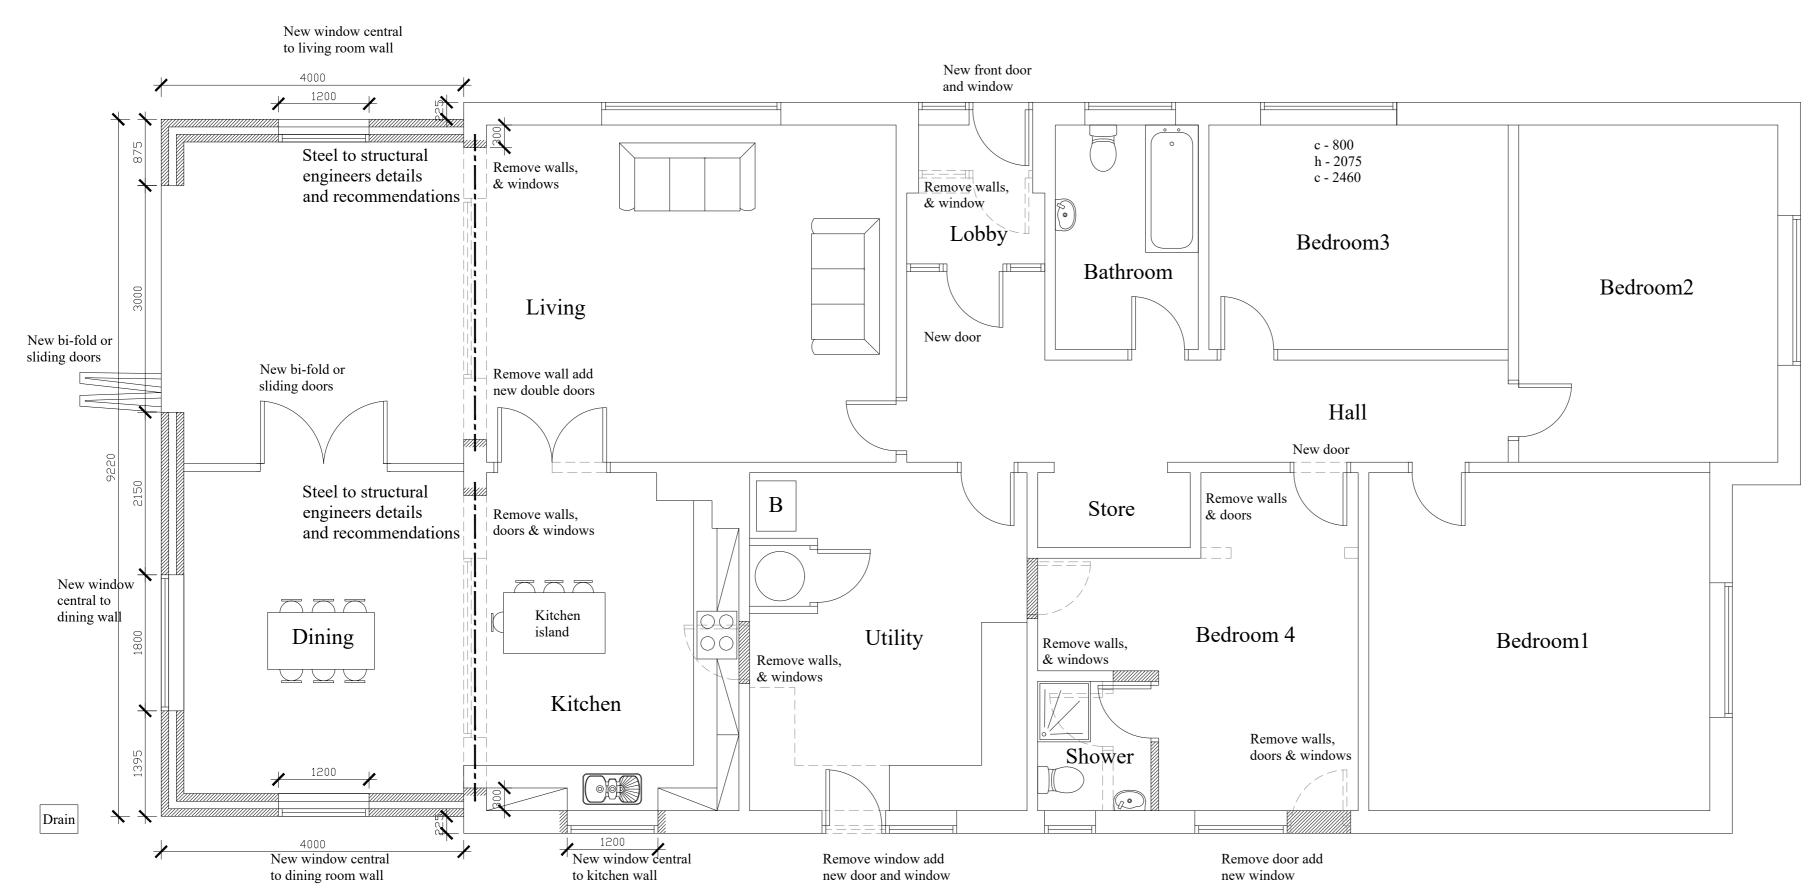

Proposed Side 2 Elevation

Existing Ground Floor Plan

Proposed Ground Floor Plan

Proposed Ground Floor Plan (not showing demolition)

Existing & Proposed Floor Plans

Scale 1:50 @ A1 dwg-01

Fern Bank, Old Warren, Broughton, Flintshire, CH4 0EG