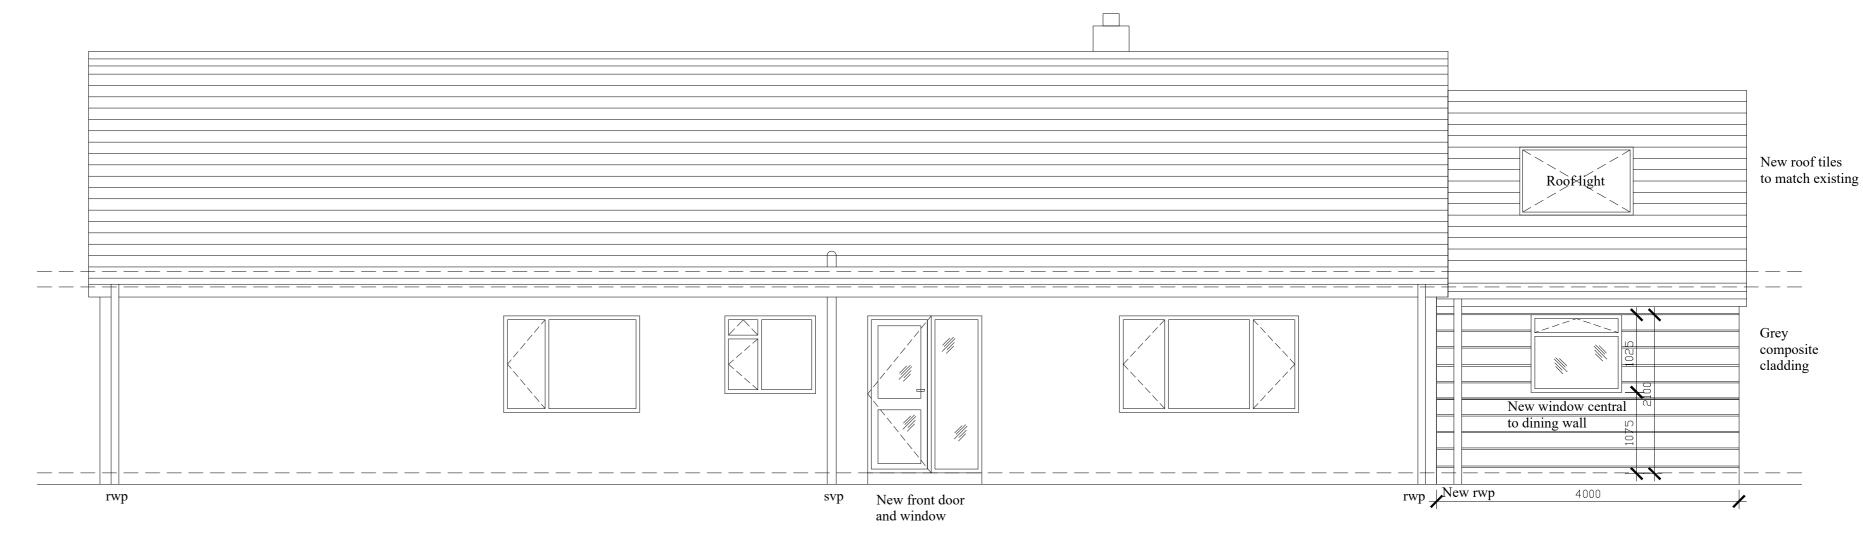

Map Scale 1:1250

OS Map ref SJ 3263

Planning Application 61296

**Existing Front Elevation** 

Proposed Rear Elevation

Proposed Front Elevation

Existing Side 1 Elevation

Existing Side 2 Elevation