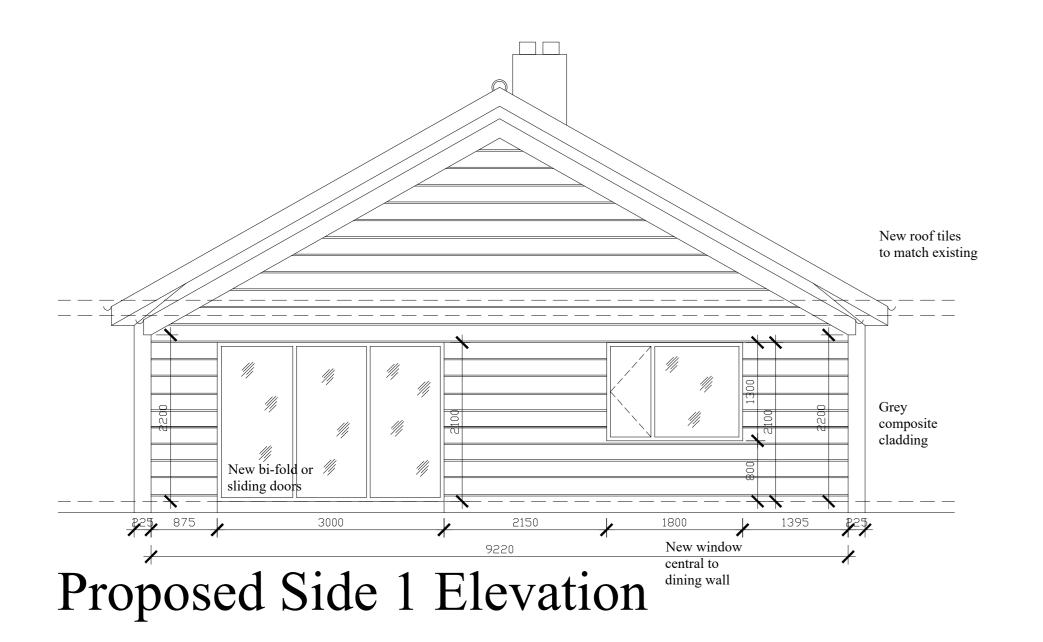

Map Scale 1:1250

OS Map ref SJ 3263

Planning Application 61296

**Existing Front Elevation** 

Proposed Rear Elevation

Proposed Front Elevation

Existing Side 1 Elevation

Existing Side 2 Elevation

Proposed Side 2 Elevation

Existing Ground Floor Plan

Proposed Ground Floor Plan

Proposed Ground Floor Plan (not showing demolition)

Existing & Proposed Floor Plans

Scale 1:50 @ A1 dwg-01

Fern Bank, Old Warren, Broughton, Flintshire, CH4 0EG