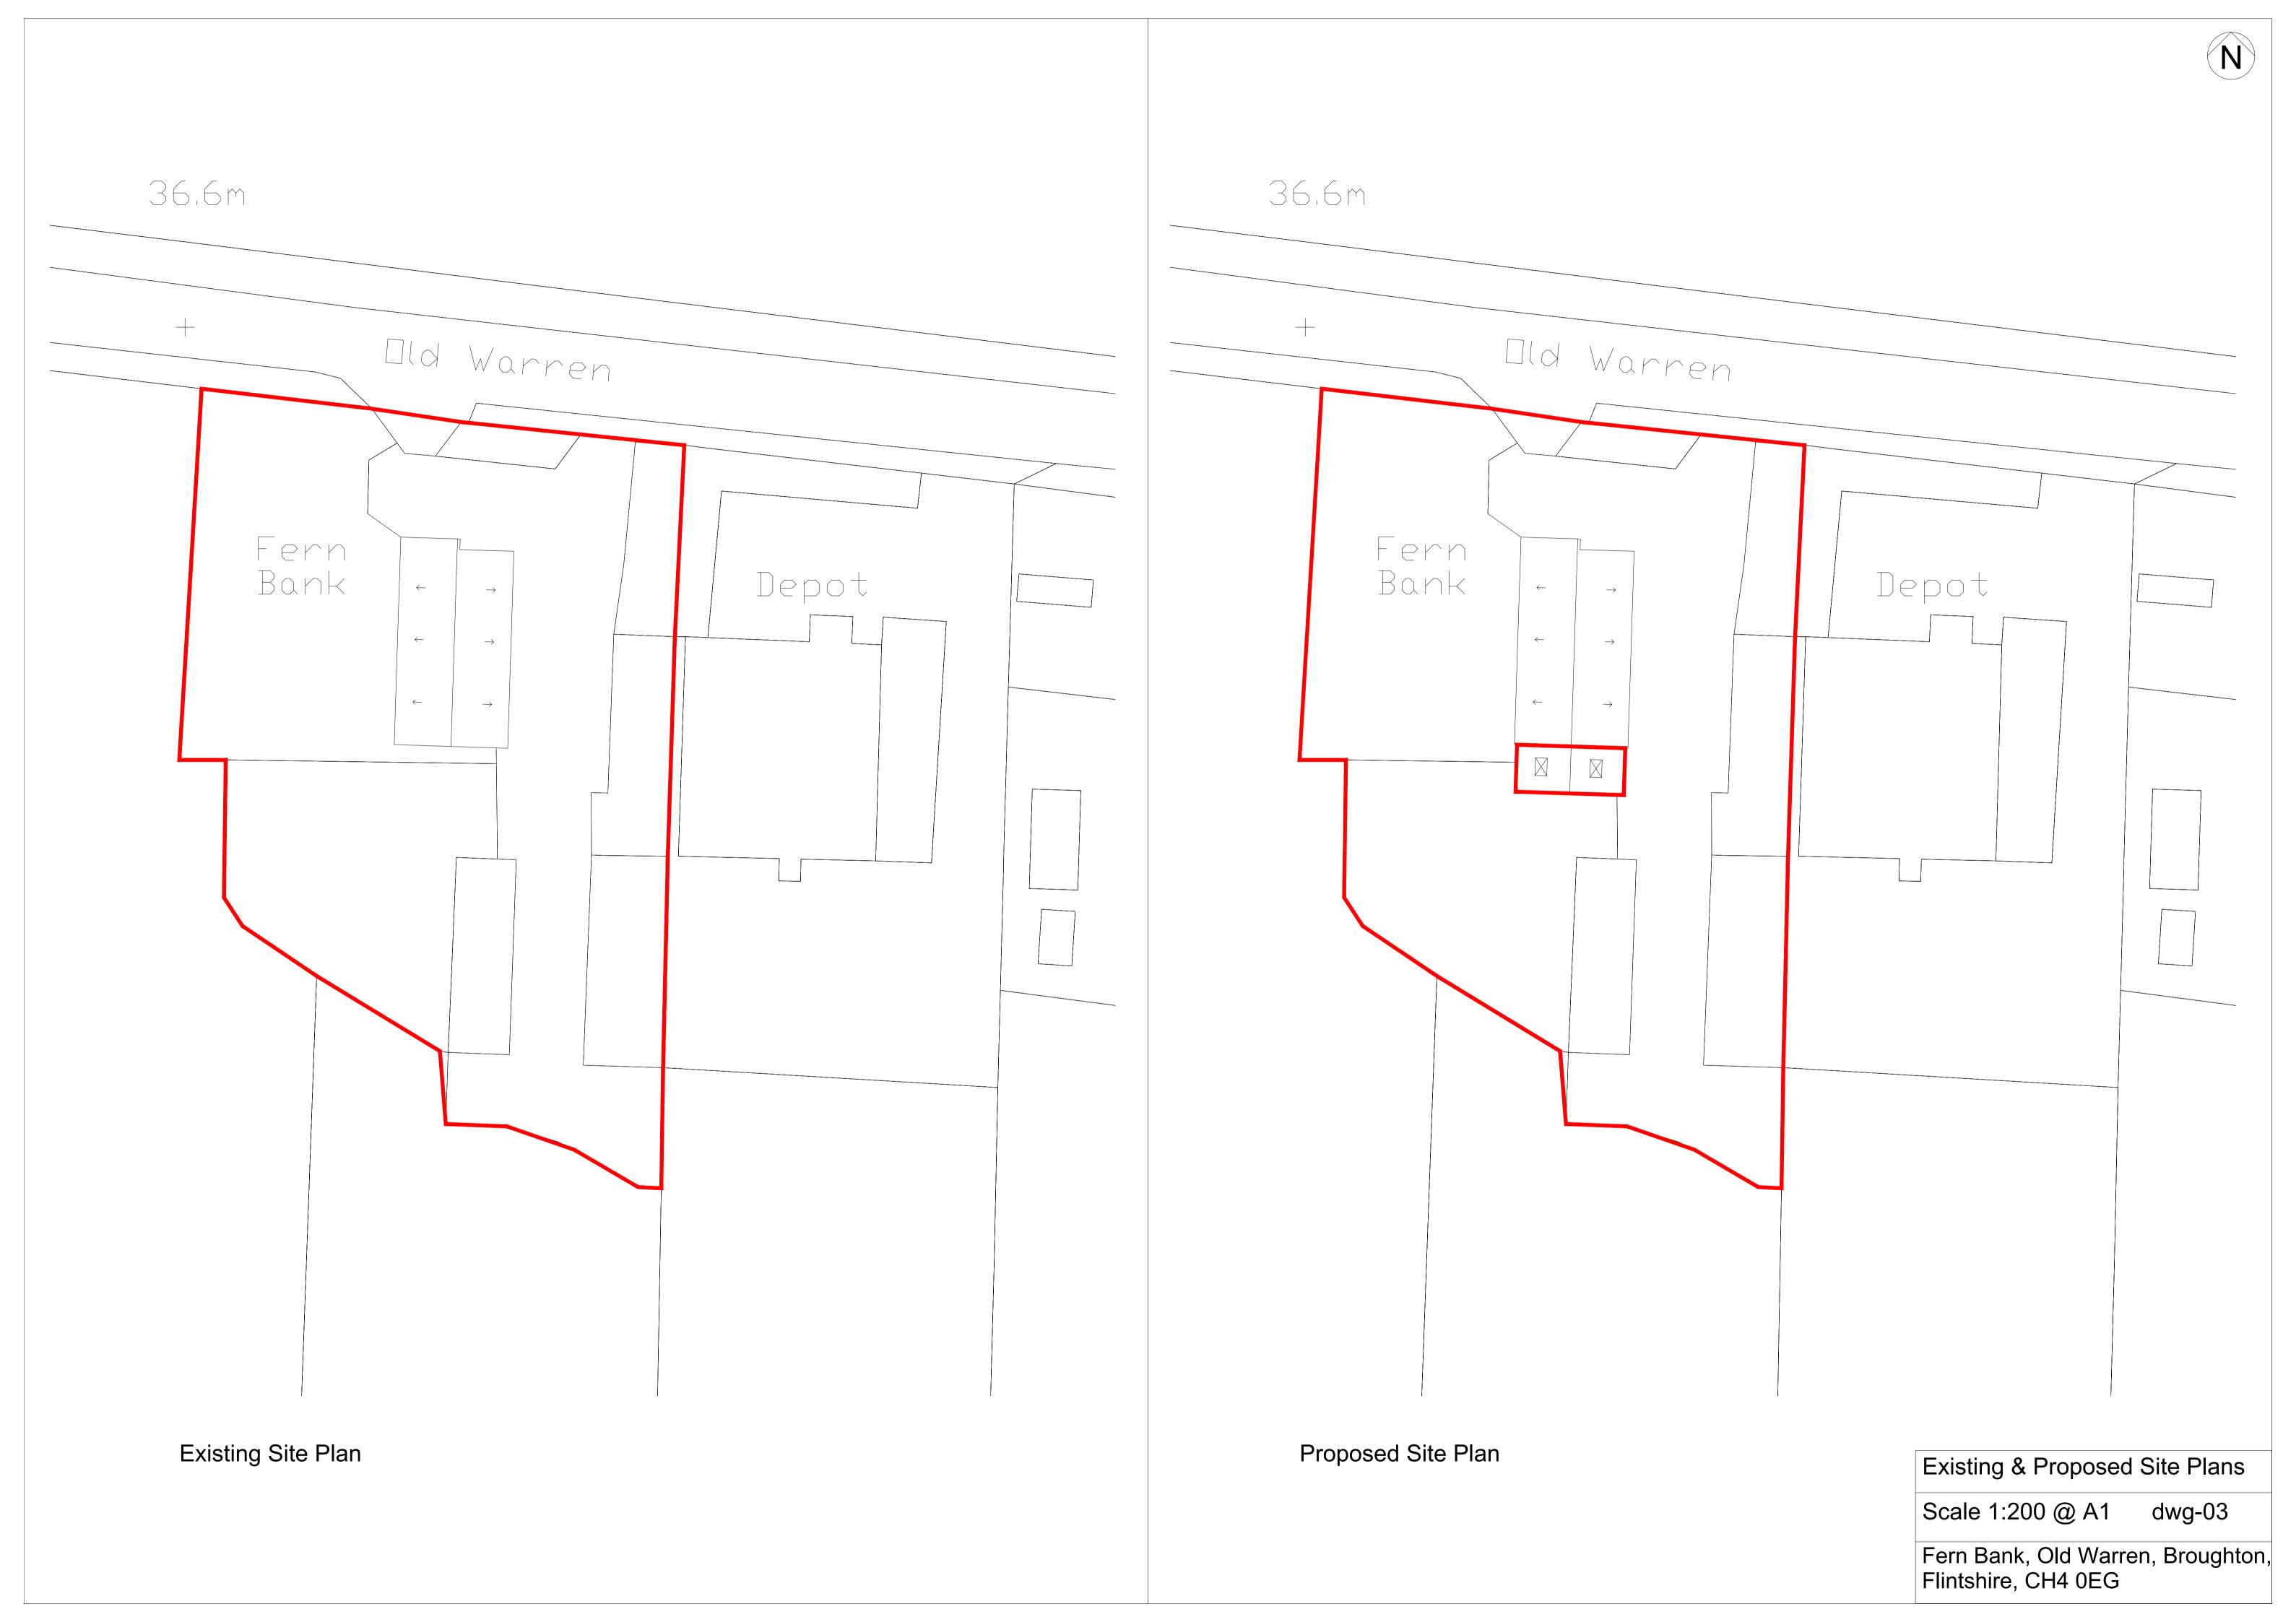

Map Scale 1:1250

OS Map ref SJ 3263

Planning Application 61296

**Existing Front Elevation** 

Proposed Rear Elevation

Proposed Front Elevation

Existing Side 1 Elevation

Existing Side 2 Elevation

Proposed Side 2 Elevation

Existing Ground Floor Plan

Proposed Ground Floor Plan

Proposed Ground Floor Plan (not showing demolition)

Existing & Proposed Floor Plans

Scale 1:50 @ A1 dwg-01

Fern Bank, Old Warren, Broughton, Flintshire, CH4 0EG