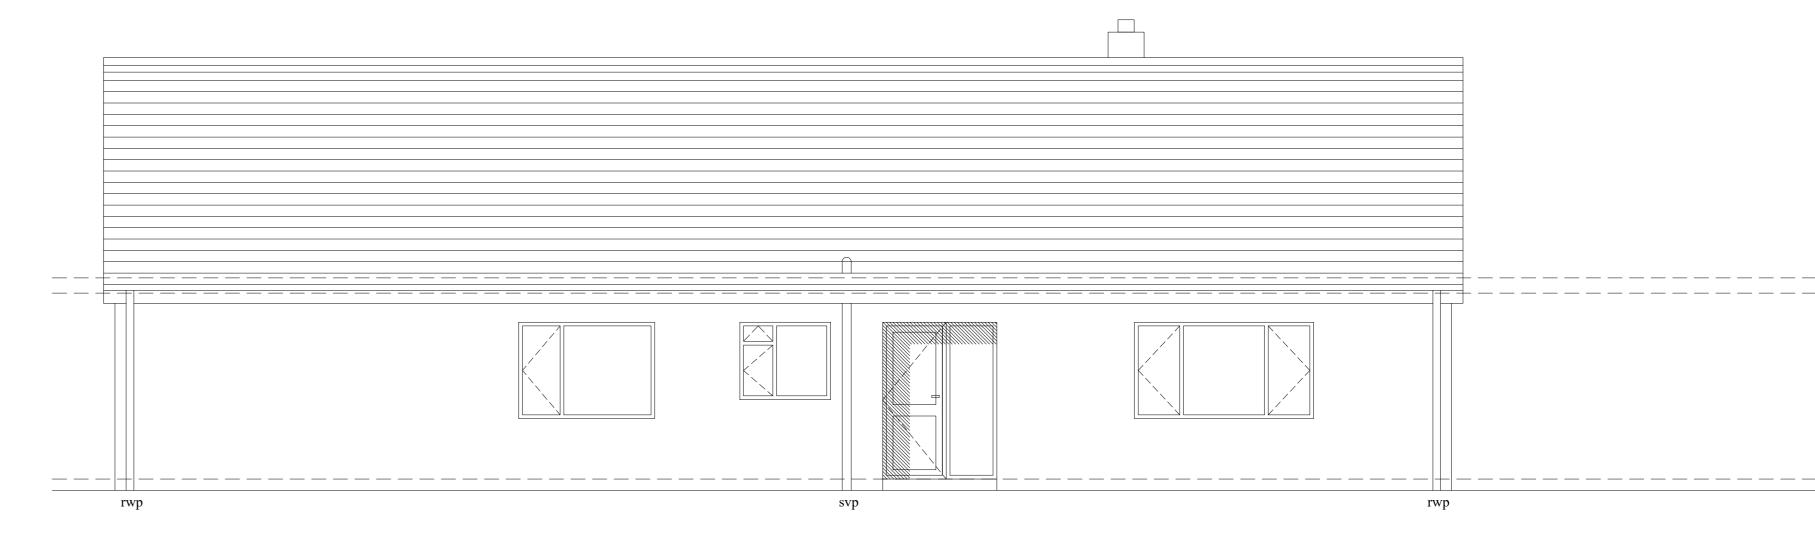

Map Scale 1:1250

OS Map ref SJ 3263

Planning Application 61296

**Existing Front Elevation** 

Proposed Rear Elevation

Proposed Front Elevation

Existing Side 1 Elevation

Existing Side 2 Elevation