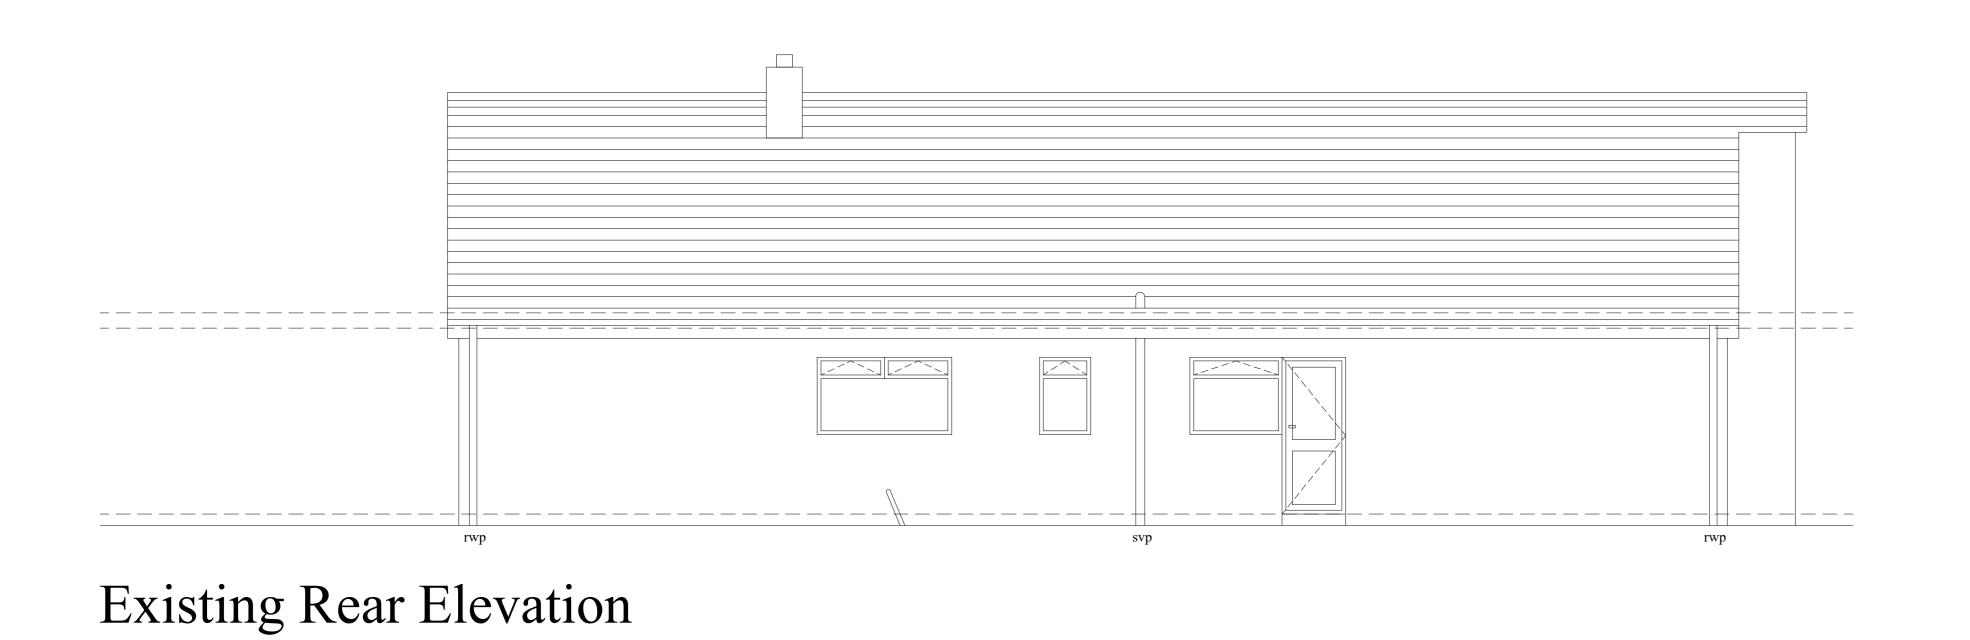

Map Scale 1:1250

OS Map ref SJ 3263

Planning Application 61296

**Existing Front Elevation** 

Proposed Rear Elevation

Proposed Front Elevation

Existing Side 1 Elevation

Existing Side 2 Elevation